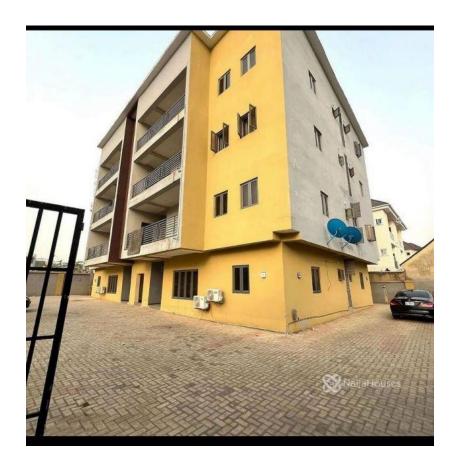

#### **Property Details**

Status Active

Price/Sq Ft ₩

Built

Two Bedroom Blocks of flat for rent Property features -En-suite and spacious rooms -Guest toilet -Fitted Kitchen -Fitted Bathrooms -Storage Space -Ample Parking -Serene and Secured environment -Tarred Road Basic Rent : 5million Service fee : 500k Caution fee : TBD

# **Property Summary**

No Records Found

| Property ID:         | P7206178053 |
|----------------------|-------------|
| Category:            | For Rent    |
| Market Status:       | Active      |
| Listed Price:        | 5000000     |
| Year Built:          |             |
| Property Size:       | Sq m        |
| Building Size:       | Sq m        |
| Lot Size:            | Sq m        |
| Price per Sq. Meter: |             |
| Bedroom:             | 2           |
| Bathroom:            |             |
| Toilets:             | 3           |
| Parking:             |             |
| Service Fee:         | 500000      |
| Other Fee:           |             |
| Tax Per Annum:       |             |
| Insurance Per Annum: |             |
| HOA Per Annum:       |             |