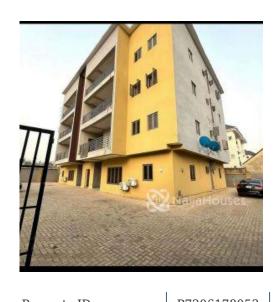

#### **Property Details**

Status Active

Price/Sq Ft ₩

Built

Two Bedroom Blocks of flat for rent Property features -En-suite and spacious rooms -Guest toilet -Fitted Kitchen -Fitted Bathrooms -Storage Space -Ample Parking -Serene and Secured environment -Tarred Road Basic Rent : 5million Service fee : 500k Caution fee : TBD

# **Property Summary**

No Records Found

| Property ID:         | P7206178053 |
|----------------------|-------------|
| Category:            | For Rent    |
| Market Status:       | Active      |
| Listed Price:        | 5000000     |
| Year Built:          |             |
| Property Size:       | Sq m        |
| Building Size:       | Sq m        |
| Lot Size:            | Sq m        |
| Price per Sq. Meter: |             |
| Bedroom:             | 2           |
| Bathroom:            |             |
| Toilets:             | 3           |
| Parking:             |             |
| Service Fee:         | 500000      |
| Other Fee:           |             |
| Tax Per Annum:       |             |
| Insurance Per Annum: |             |
| HOA Per Annum:       |             |