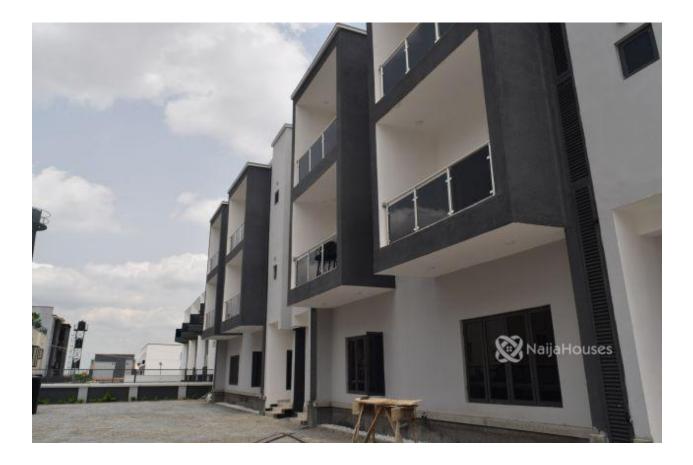

#### **Property Details**

A newly built 4 bedroom of 6 unit terrace apartment in Jahi with classical amenities and clean environment, tarred road, close proximity to central area, serene and top security vicinity, developed area and ultra modern apartment design

## **Property Summary**

Features

No Records Found

ī

| Property ID:         | P9788488508 |
|----------------------|-------------|
| Category:            | For Sale    |
| Market Status:       | Active      |
| Listed Price:        | 270000000   |
| Year Built:          |             |
| Property Size:       | Sq m        |
| Building Size:       | Sq m        |
| Lot Size:            | Sq m        |
| Price per Sq. Meter: |             |
| Bedroom:             | 4           |
| Bathroom:            | 4           |
| Toilets:             | 5           |
| Parking:             |             |
| Service Fee:         |             |
| Other Fee:           |             |
| Tax Per Annum:       |             |
| Insurance Per Annum: |             |
| HOA Per Annum:       |             |
|                      |             |