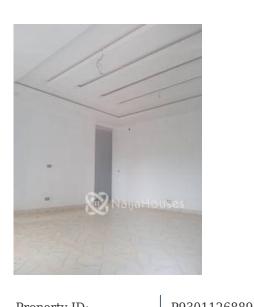

### Features

No Records Found

| Property ID:         | P9301126889 |
|----------------------|-------------|
| Category:            | For Rent    |
| Market Status:       | Active      |
| Listed Price:        | 3500000     |
| Year Built:          |             |
| Property Size:       | 350Sq m     |
| Building Size:       | Sq m        |
| Lot Size:            | Sq m        |
| Price per Sq. Meter: | 10000       |
| Bedroom:             | 3           |
| Bathroom:            | 3           |
| Toilets:             | 4           |
| Parking:             |             |
| Service Fee:         |             |
| Other Fee:           |             |
| Tax Per Annum:       |             |
| Insurance Per Annum: |             |

# **Property Photos**