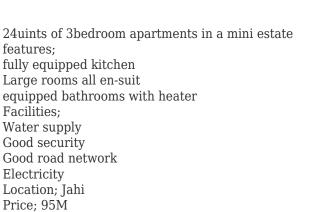

## **Property Summary**

NajaHouses

| Property ID:         | P1448668505 |
|----------------------|-------------|
| Category:            | For Sale    |
| Market Status:       | Active      |
| Listed Price:        | 95000000    |
| Year Built:          |             |
| Property Size:       | Sq m        |
| Building Size:       | Sq m        |
| Lot Size:            | Sq m        |
| Price per Sq. Meter: |             |
| Bedroom:             | 3           |
| Bathroom:            | 3           |
| Toilets:             | 4           |
| Parking:             |             |
| Service Fee:         |             |
| Other Fee:           |             |
| Tax Per Annum:       |             |
| Insurance Per Annum: |             |
| HOA Per Annum:       |             |