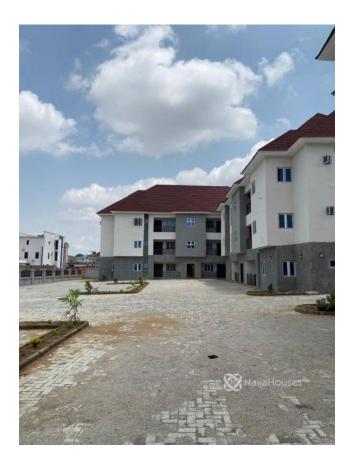

#### **Property Details**

Type Block of Flats / Appartments

Built

Category **For Sale** 

Status Active

Price/Sq Ft ₩

×

## **Property Summary**

NajaHouses

| Property ID:         | P1448668505 |
|----------------------|-------------|
| Category:            | For Sale    |
| Market Status:       | Active      |
| Listed Price:        | 95000000    |
| Year Built:          |             |
| Property Size:       | Sq m        |
| Building Size:       | Sq m        |
| Lot Size:            | Sq m        |
| Price per Sq. Meter: |             |
| Bedroom:             | 3           |
| Bathroom:            | 3           |
| Toilets:             | 4           |
| Parking:             |             |
| Service Fee:         |             |
| Other Fee:           |             |
| Tax Per Annum:       |             |
| Insurance Per Annum: |             |
| HOA Per Annum:       |             |

#### **Property Photos**