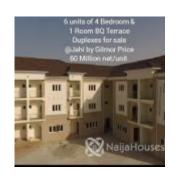

### **Property Details**

00

٥

Type Flats /

Built

An elegant 6 Units of 4 bedroom all ensuite and 1 room BQ at Jahi by Gilmor

×

## **Property Summary**

Features

No Records Found

| Property ID:         | P4845642219 |  |
|----------------------|-------------|--|
| Category:            | For Sale    |  |
| Market Status:       | Active      |  |
| Listed Price:        | 60000000    |  |
| Year Built:          |             |  |
| Property Size:       | Sq m        |  |
| Building Size:       | Sq m        |  |
| Lot Size:            | Sq m        |  |
| Price per Sq. Meter: |             |  |
| Bedroom:             | 4           |  |
| Bathroom:            |             |  |
| Toilets:             |             |  |
| Parking:             |             |  |
| Service Fee:         |             |  |
| Other Fee:           |             |  |
| Tax Per Annum:       |             |  |
| Insurance Per Annum: |             |  |
| HOA Per Annum:       |             |  |