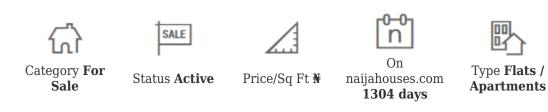

## **Property Summary**

Features

No Records Found

| Property ID:         | P4845642219 |  |
|----------------------|-------------|--|
| Category:            | For Sale    |  |
| Market Status:       | Active      |  |
| Listed Price:        | 60000000    |  |
| Year Built:          |             |  |
| Property Size:       | Sq m        |  |
| Building Size:       | Sq m        |  |
| Lot Size:            | Sq m        |  |
| Price per Sq. Meter: |             |  |
| Bedroom:             | 4           |  |
| Bathroom:            |             |  |
| Toilets:             |             |  |
| Parking:             |             |  |
| Service Fee:         |             |  |
| Other Fee:           |             |  |
| Tax Per Annum:       |             |  |
| Insurance Per Annum: |             |  |
| HOA Per Annum:       |             |  |