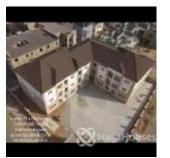

### **Property Details**

00

٥

Type Flats /

Built

An elegant 6 Units of 4 bedroom all ensuite and 1 room BQ at Jahi by Gilmor

×

## **Property Summary**

Features

No Records Found

| Property ID:         | P4845642219 |  |
|----------------------|-------------|--|
| Category:            | For Sale    |  |
| Market Status:       | Active      |  |
| Listed Price:        | 60000000    |  |
| Year Built:          |             |  |
| Property Size:       | Sq m        |  |
| Building Size:       | Sq m        |  |
| Lot Size:            | Sq m        |  |
| Price per Sq. Meter: |             |  |
| Bedroom:             | 4           |  |
| Bathroom:            |             |  |
| Toilets:             |             |  |
| Parking:             |             |  |
| Service Fee:         |             |  |
| Other Fee:           |             |  |
| Tax Per Annum:       |             |  |
| Insurance Per Annum: |             |  |
| HOA Per Annum:       |             |  |