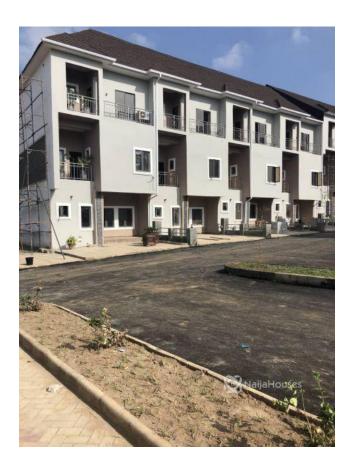

## **Property Details**

Status Active

**Terraces** 

Built

NEW BUILT AND TASTEFULLY FINISHED 4 BEDROOM TERRACE FOR SALE !!!! LOCATION: Dakibiyu , Jabi (off wuye road) ABUJA FCT SPECIFICATIONS : - 4 Bedroom Terrace Duplex with 2 sitting rooms and a masters suite on the pent floor. FACILITIES: Sufficient Parking space swimming pool Mini gymCctv camera (for proper security) Back yard exclusive to each unit Serene Neighbourhood PRICES :N65 Million

# **Property Summary**

No Records Found

| Property ID:         | P2362003483 |
|----------------------|-------------|
| Category:            | For Sale    |
| Market Status:       | Active      |
| Listed Price:        | 65000000    |
| Year Built:          |             |
| Property Size:       | Sq m        |
| Building Size:       | Sq m        |
| Lot Size:            | Sq m        |
| Price per Sq. Meter: |             |
| Bedroom:             | 4           |
| Bathroom:            | 4           |
| Toilets:             | 5           |
| Parking:             |             |
| Service Fee:         |             |
| Other Fee:           |             |
| Tax Per Annum:       |             |
| Insurance Per Annum: |             |
| HOA Per Annum:       |             |