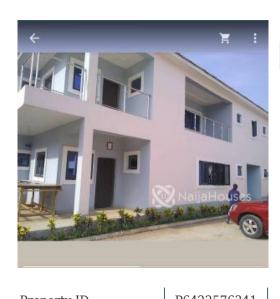

### **Property Details**

Status Active

Price/Sq Ft ₩

677 days

Type Flats / **Apartments** 

Built

3 units of 3 bedroom flat with all rooms ensuits Facilities Ample parking space Solar street light Estate standby transformer Water treatment plant Tarred road Good waste and drainage system

# **Property Summary**

No Records Found

| Property ID:         | P6422576341 |
|----------------------|-------------|
| Category:            | For Sale    |
| Market Status:       | Active      |
| Listed Price:        | 40000000    |
| Year Built:          |             |
| Property Size:       | Sq m        |
| Building Size:       | Sq m        |
| Lot Size:            | Sq m        |
| Price per Sq. Meter: |             |
| Bedroom:             | 3           |
| Bathroom:            | 3           |
| Toilets:             | 4           |
| Parking:             |             |
| Service Fee:         |             |
| Other Fee:           |             |
| Tax Per Annum:       |             |
| Insurance Per Annum: |             |
| HOA Per Annum:       |             |

# **Property Photos**