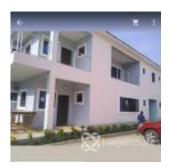

### **Property Details**

Status Active

Price/Sq Ft ₩

677 days

Type Flats / **Apartments** 

Built

3 units of 3 bedroom flat with all rooms ensuits Facilities Ample parking space Solar street light Estate standby transformer Water treatment plant Tarred road Good waste and drainage system

# **Property Summary**

No Records Found

| Property ID:         | P6422576341 |
|----------------------|-------------|
| Category:            | For Sale    |
| Market Status:       | Active      |
| Listed Price:        | 40000000    |
| Year Built:          |             |
| Property Size:       | Sq m        |
| Building Size:       | Sq m        |
| Lot Size:            | Sq m        |
| Price per Sq. Meter: |             |
| Bedroom:             | 3           |
| Bathroom:            | 3           |
| Toilets:             | 4           |
| Parking:             |             |
| Service Fee:         |             |
| Other Fee:           |             |
| Tax Per Annum:       |             |
| Insurance Per Annum: |             |
| HOA Per Annum:       |             |

# **Property Photos**