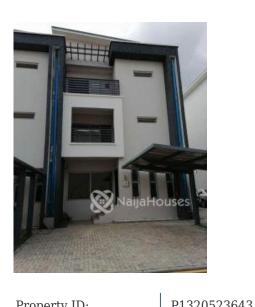

### Features

No Records Found

| Property ID:         | P1320523643 |
|----------------------|-------------|
| Category:            | For Sale    |
| Market Status:       | Active      |
| Listed Price:        | 155000000   |
| Year Built:          |             |
| Property Size:       | Sq m        |
| Building Size:       | Sq m        |
| Lot Size:            | Sq m        |
| Price per Sq. Meter: |             |
| Bedroom:             | 4           |
| Bathroom:            | 5           |
| Toilets:             | 6           |
| Parking:             |             |
| Service Fee:         |             |
| Other Fee:           |             |
| Tax Per Annum:       |             |
| Insurance Per Annum: |             |
| HOA Per Annum:       |             |

## **Property Photos**