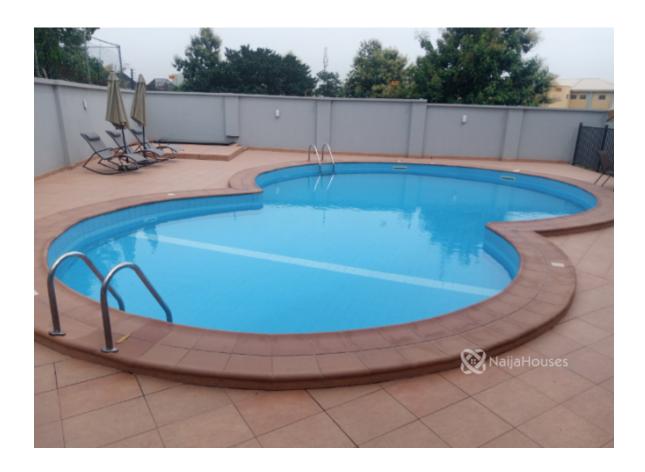

### **Property Details**

Rent

**Expired** 

Price/Sq Ft ₩

A tastefully finished, Serviced 3 bedroom apartment in a well secured area of Jabi, Abuja. With 24/7 Power Supply (through AEDC and Generator), Gym, AC, Swimming pool, Interlocked compound, Uniform Security, CCTV, Elevator system and Many more. RENT: 12Million Agency and Legal: 15% payable. \*\*\*Comfort at its Best\*\*\*

# **Property Photos**