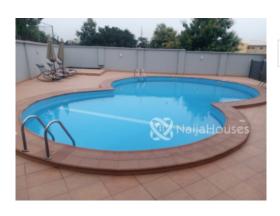

### **Property Details**

Rent

**Expired** 

Price/Sq Ft ₩

A tastefully finished, Serviced 3 bedroom apartment in a well secured area of Jabi, Abuja. With 24/7 Power Supply (through AEDC and Generator), Gym, AC, Swimming pool, Interlocked compound, Uniform Security, CCTV, Elevator system and Many more. RENT: 12Million Agency and Legal: 15% payable. \*\*\*Comfort at its Best\*\*\*

# **Property Photos**