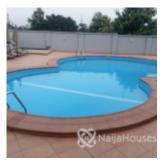

### **Property Details**

Rent

**Expired** 

Price/Sq Ft ₩

A tastefully finished, Serviced 3 bedroom apartment in a well secured area of Jabi, Abuja. With 24/7 Power Supply (through AEDC and Generator), Gym, AC, Swimming pool, Interlocked compound, Uniform Security, CCTV, Elevator system and Many more. RENT: 12Million Agency and Legal: 15% payable. \*\*\*Comfort at its Best\*\*\*

# **Property Photos**