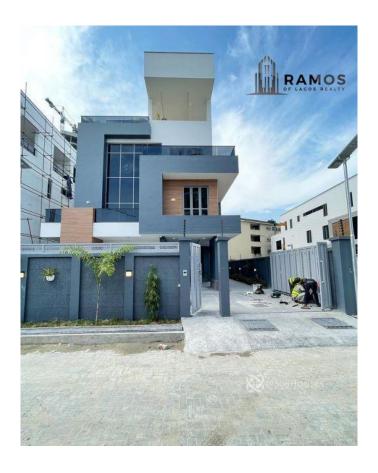

### **Property Details**

Category **For Sale** 

Status **Active** 

Price/Sq Ft ₩

naijahouses.com
1118 days

Type **Duplex** 

Built

LUXURY 5 BEDROOM DETACHED HOME FOR SALE!!! Location: Ikoyi, Lagos Price: 920M (\$1.6M) Features: - All Rooms Ensuite - POP Ceilings - Fully Fitted Kitchen - Chandeliers - Elevator - TV Console - Refrigerator - Sauna - TV Console - Swimming Pool - Dining Area - Family Lounge - Stamp Concrete Floor - Cinema - Balcony - Secure Estate - Fully Equipped Gym - Security Posts - Adequate Parking - Spacious Rooms - Water Heaters - Spacious Compound - Walk-in Closets - Walk-in Shower - Bath Tub

### **Property Summary**

No Records Found

Property ID: P1744533855
Category: For Sale
Market Status: Active
Listed Price: 920000000

Year Built:

Property Size: Sq m
Building Size: Sq m
Lot Size: 100Sq m

Price per Sq. Meter: