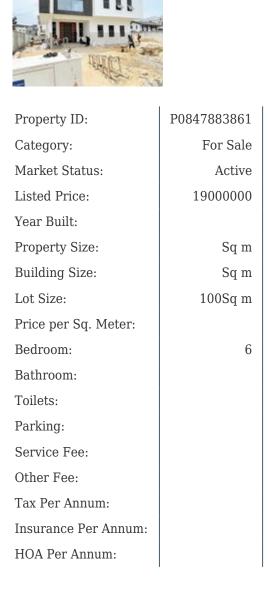

### **Property Details**

Category **For Sale** 

Status Active

Price/Sq Ft ₩

On naijahouses.com **1106 days** 

Type **Duplex** 

LUXURY 6 BEDROOM DETACHED DUPLEX FOR SALE!!!!! Location: Ikoyi Price: 1.9billion (\$3.3M) Features: - Brand New - All Rooms Ensuite - Pop Ceilings - CCTV - Spotlights - Private elevator - Smoke Detector -Swimming Pool - Fitted Kitchen - Dry kitchen - Roof Top Terrace - Family Lounge - Study - Pool side Lounge -Spacious rooms - Adequate parking - 2 BQ - Stamp Concrete Floor - Water Heater - Walk-In Shower - Walk-in Closet