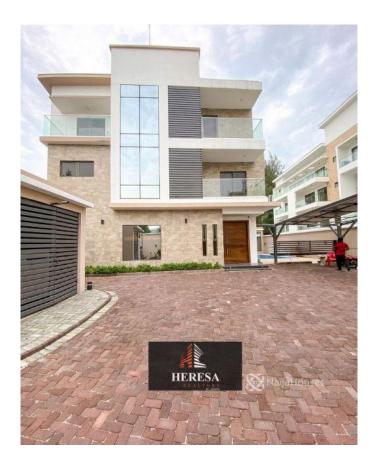

## **Property Details**

5 bedroom fully detached duplex with elevator, swimming pool, cinema & bq PRICE: N1.1B

×

# Property Summary

Notice Participation

| Property ID:         | P5725712347 |
|----------------------|-------------|
| Category:            | For Sale    |
| Market Status:       | Active      |
| Listed Price:        | 1100000000  |
| Year Built:          |             |
| Property Size:       | Sq m        |
| Building Size:       | Sq m        |
| Lot Size:            | Sq m        |
| Price per Sq. Meter: |             |
| Bedroom:             | 5           |
| Bathroom:            |             |
| Toilets:             |             |
| Parking:             |             |
| Service Fee:         |             |
| Other Fee:           |             |
| Tax Per Annum:       |             |
| Insurance Per Annum: |             |
| HOA Per Annum:       |             |
|                      |             |