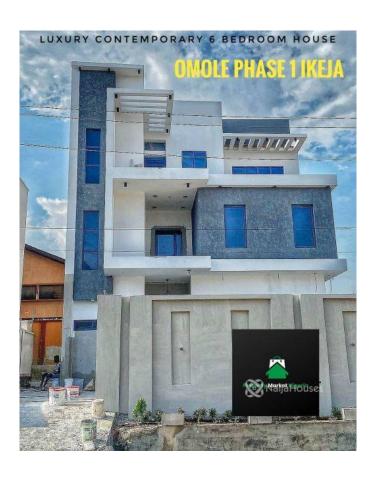

#### **Property Details**

Sale

Status Active

Price/Sq Ft ₩

naijahouses.com 1280 days

Type **Duplex** 

Built

HOT LISTING Omole Phase 1 Ikeja, Lagos PRICE: 250 Million Naira LANDSIZE: 345sqm Contemporary 6 bedroom fully detached duplex with Cinema and 1 BQ for sale FEATURES... All rooms ensuite Spacious room/ compound Fitted kitchen Fitted bathrooms Imported fittings Stamped concrete floor Private Cinema Rooftop Inbuilt speakers Led lighting Good power supply Gated Estate with Tight security CCTV Ample parking space Clean water Serene Environment Good drainage