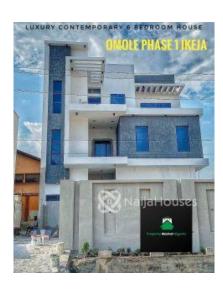

#### **Property Details**

Sale

Status Active

Price/Sq Ft ₩

naijahouses.com 1280 days

Type **Duplex** 

Built

HOT LISTING Omole Phase 1 Ikeja, Lagos PRICE: 250 Million Naira LANDSIZE: 345sqm Contemporary 6 bedroom fully detached duplex with Cinema and 1 BQ for sale FEATURES... All rooms ensuite Spacious room/ compound Fitted kitchen Fitted bathrooms Imported fittings Stamped concrete floor Private Cinema Rooftop Inbuilt speakers Led lighting Good power supply Gated Estate with Tight security CCTV Ample parking space Clean water Serene Environment Good drainage