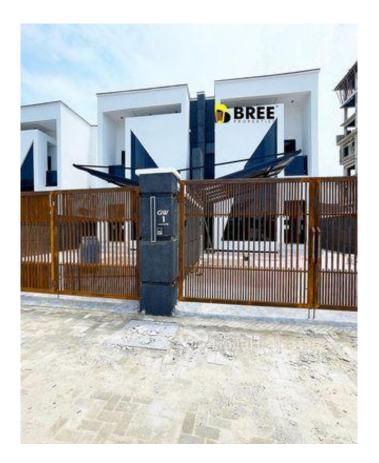

#### **Property Details**

Type **Duplex** 

Category For Sale

Status Active

Price/Sq Ft ₩

On naijahouses.com **554 days** 

Built

Now Selling IKATE LEKKI/160M Newly Built Automated 4 Bedrooms Semi-Detached with BQ available for Sale. Amenities: -[] Washing machine -[] Two door refrigerator -[] Deep freezer -[] All Rooms Ensuite -[] Fitted Kitchen with accessories -[] Modern Day POP Ceiling -[] Detailed Finishing -[] Wadrobes -[] Jacuzzi -[ ] CCTV -[] Cooker Hub -[] Microwave -[] Extrahood -[] Oven -[] Speakers -[] Water heater -[] 24hours electricity -[] Clean water -[] BQ Location: Ikate, Lekki, Lagos Price: 160M

## **Property Photos**

This report has been prepared based on information furnished by sources deemed reliable , however no representation or warranty , either expressed or implied , is made to its accuracy.