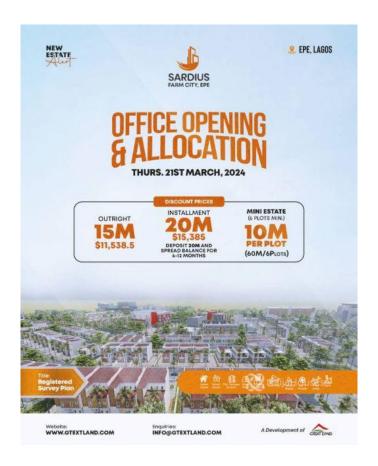

#### **Property Details**

Status **Active** Price/Sq Ft **\** nai

naijanouses.co. **246 days**  Type **Land** Built

Imagine being surrounded by prominent landmarks like: - Alaro City - Ibi Alafia Estate - ISIMI Lagos - Epe Resort and Spa - Proposed International Airport - Lagos' Biggest Market - Ketu Ejirin - Lagos Film City - Lagos Central Food Security and Logistics Hub - Egg Powder Processing Center - Molajoye Secondary School - Julius Berger Cashew Factory - Mater Ecclesiastical College Igbodu Epe Nestled in Epe, Sardius Estate emerges as the pinnacle of luxury living. Imagine rubbing shoulders with icons like @daddyfreeze, who graced its spectacular launch. What sets Sardius Estate apart? It's not just an estate; it's a lifestyle: - Green and Smart living - Your Golf Course - 24/7 Solar Power supply - Top-notch Roads and Drainage - Recreation and Gym facilities - Basketball Court, a hub for sports lovers - Accessible Medical Center - Reliable Automated Security - Access to Treated Water But that's not all Here's your chance! Seize the New Year Promo offer: Secure your slice of Sardius Estate for N10M outright, N20M for installments, or snag a plot at N7.5M each if you're eyeing up to 6 plots. Don't let this incredible opportunity slip away! https://youtu.be/nwIxt8yybVA?si=4aQ7zNB4RsWttYpU