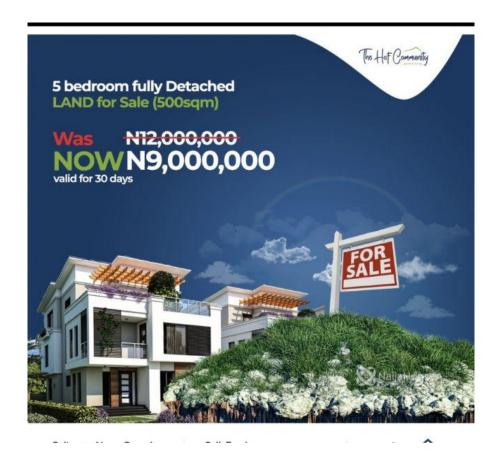

# **Property Details**

Status Active

Price/Sq Ft ₩

**1499 days** 

**Terraces** 

Built

3 Bedroom Terrace with BQ shell house available 19.500m

### Features

No Records Found

| Property ID:         | P6685141337 |
|----------------------|-------------|
| Category:            | For Sale    |
| Market Status:       | Active      |
| Listed Price:        | 19000000    |
| Year Built:          |             |
| Property Size:       | Sq m        |
| Building Size:       | Sq m        |
| Lot Size:            | 200Sq m     |
| Price per Sq. Meter: |             |
| Bedroom:             | 3           |
| Bathroom:            | 3           |
| Toilets:             | 4           |
| Parking:             | 2           |
| Service Fee:         |             |
| Other Fee:           |             |
| Tax Per Annum:       |             |
| Insurance Per Annum: |             |
| HOA Per Annum:       |             |