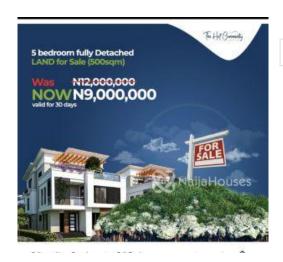

# **Property Details**

Status Active

Price/Sq Ft ₩

**1499 days** 

**Terraces** 

Built

3 Bedroom Terrace with BQ shell house available 19.500m

### Features

No Records Found

| Property ID:         | P6685141337 |
|----------------------|-------------|
| Category:            | For Sale    |
| Market Status:       | Active      |
| Listed Price:        | 19000000    |
| Year Built:          |             |
| Property Size:       | Sq m        |
| Building Size:       | Sq m        |
| Lot Size:            | 200Sq m     |
| Price per Sq. Meter: |             |
| Bedroom:             | 3           |
| Bathroom:            | 3           |
| Toilets:             | 4           |
| Parking:             | 2           |
| Service Fee:         |             |
| Other Fee:           |             |
| Tax Per Annum:       |             |
| Insurance Per Annum: |             |
| HOA Per Annum:       |             |