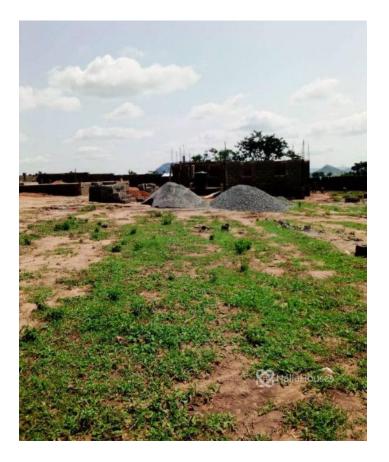

### **Property Details**

This is 20 units of 500sqm Land located in a developing part of Idu This property prototype is for Fully Detached Duplex Location: Idu Price: 6M Title Document: Estate Allocation

# **Property Summary**

Features

No Records Found

| Property ID:         | P5739596069 |
|----------------------|-------------|
| Category:            | For Sale    |
| Market Status:       | Expired     |
| Listed Price:        | 6000000     |
| Year Built:          |             |
| Property Size:       | Sq m        |
| Building Size:       | 500Sq m     |
| Lot Size:            | 500Sq m     |
| Price per Sq. Meter: |             |
| Bedroom:             | 4           |
| Bathroom:            |             |
| Toilets:             |             |
| Parking:             |             |
| Service Fee:         |             |
| Other Fee:           |             |
| Tax Per Annum:       |             |
| Insurance Per Annum: |             |
| HOA Per Annum:       |             |
|                      |             |