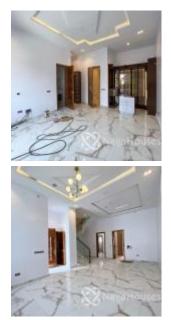

### **Property Details**

N120m (corner unit) & N110m Features: -Rooms En suite -Tiled floor -Wardrobes -24hrs security -Central sound system -Spacious rooms -POP ceiling -Fitted Kitchen -Shower -Balcony -Parking Space

# **Property Photos**