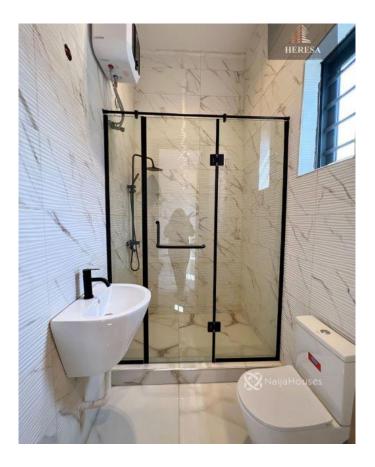

### **Property Details**

N120m (corner unit) & N110m Features: -Rooms En suite -Tiled floor -Wardrobes -24hrs security -Central sound system -Spacious rooms -POP ceiling -Fitted Kitchen -Shower -Balcony -Parking Space