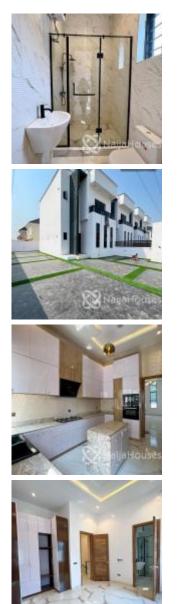

### **Property Details**

N120m (corner unit) & N110m Features: -Rooms En suite -Tiled floor -Wardrobes -24hrs security -Central sound system -Spacious rooms -POP ceiling -Fitted Kitchen -Shower -Balcony -Parking Space

# **Property Photos**