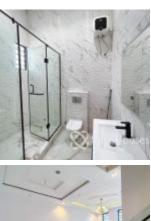

### **Property Details**

N120m (corner unit) & N110m Features: -Rooms En suite -Tiled floor -Wardrobes -24hrs security -Central sound system -Spacious rooms -POP ceiling -Fitted Kitchen -Shower -Balcony -Parking Space

# **Property Photos**