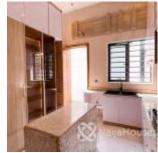

### **Property Details**

N120m (corner unit) & N110m Features: -Rooms En suite -Tiled floor -Wardrobes -24hrs security -Central sound system -Spacious rooms -POP ceiling -Fitted Kitchen -Shower -Balcony -Parking Space

# **Property Photos**