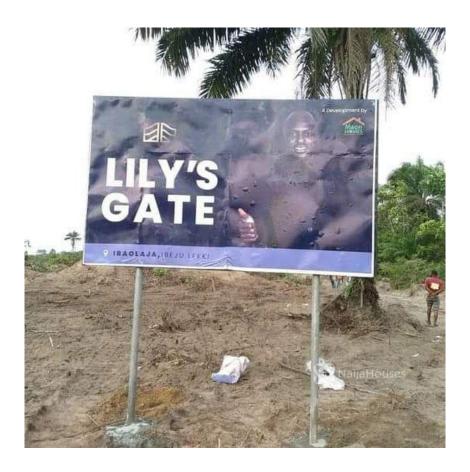

### **Property Details**

Sale

Status Active

Price/Sq Ft ₩

naijahouses.com 1184 days

Type Land

Built

LILY GATE ESTATE Location: Lily Gate Estate is located at Iba Oloja Behind The Lekki Free Trade Zone and Dangote Refinery in Ibeju Lekki LGA Lagos State, Nigeria. Topography - Complete Dry Land Title - Free Hold Price / Sq Meters N750,000 - 500 Sqm Neighborhoods Lekki Free Trade Zone Dangote Refinery Dangote Fertilizer Payment Plan - 0 - 3 Months Installment Payment: Initial deposit of N500,000