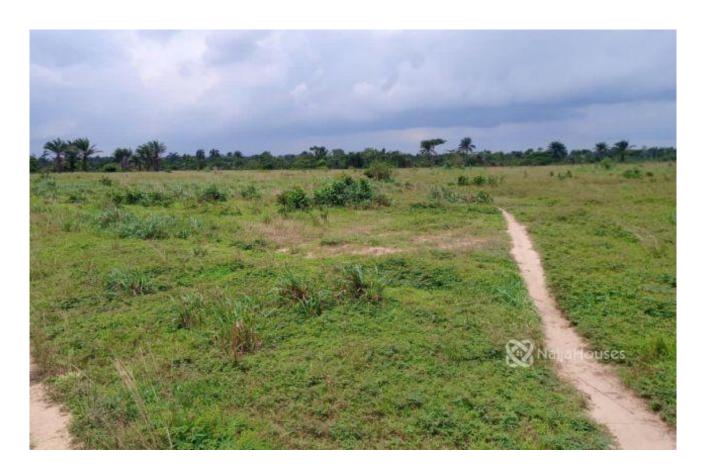

#### **Property Details**

Status Active

Price/Sq Ft ₩

**128 days** 

Type **Land** 

Built

A 300sqm Estate Plot for both Residential and Commercial use Behind Rivers State University, Abara Etche Rivers State.