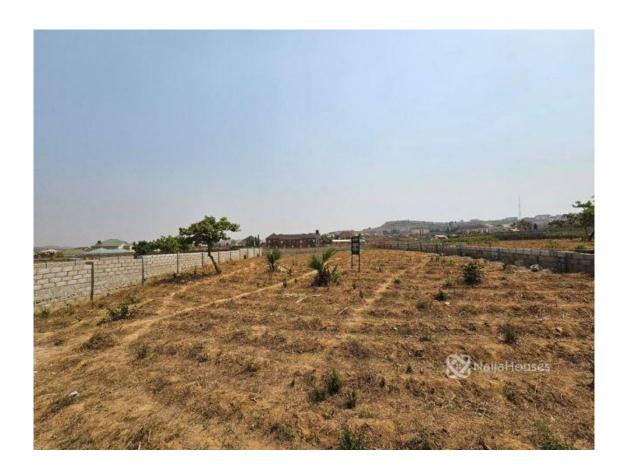

### **Property Details**

Sale

Status Active

Price/Sq Ft ₩

naijahouses.com 116 days

Type **Land** 

Built

A 300sqm Estate Plot for both Residential and Commercial use Behind Rivers State University, Abara Etche Rivers State.

### **Property Summary**

No Records Found

Property ID: P2553708592
Category: For Sale
Market Status: Active

Listed Price: 420000

Year Built:

Property Size: Sq m Building Size: Sq m Lot Size: 300Sq m

Price per Sq. Meter: