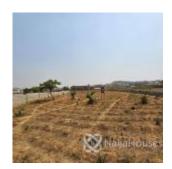

### **Property Details**

Sale

Status Active

Price/Sq Ft ₩

naijahouses.com 116 days

Type **Land** 

Built

A 300sqm Estate Plot for both Residential and Commercial use Behind Rivers State University, Abara Etche Rivers State.

### **Property Summary**

No Records Found

Property ID: P2553708592
Category: For Sale
Market Status: Active

Listed Price: 420000

Year Built:

Property Size: Sq m Building Size: Sq m Lot Size: 300Sq m

Price per Sq. Meter: