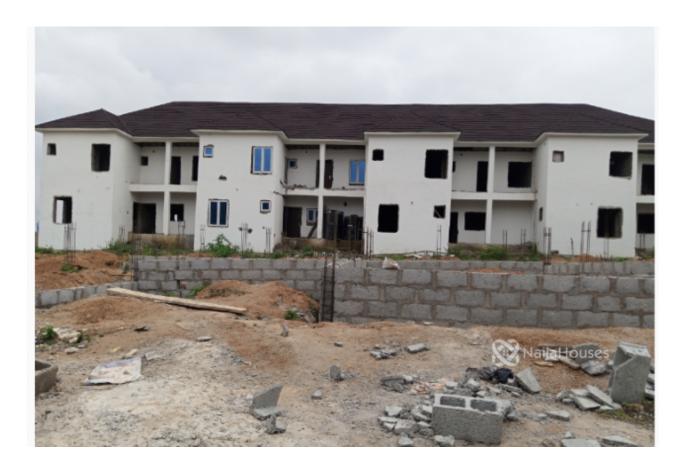

# Gwarinpa Extension behind papa's ground, Abuja, Abuja FCT

#### Gwarinpa Extension behind papa's ground, Abuja, Abuja FCT

# **Property Details**

Built

A well structured and secured estate at Karsana, Abuja (Gwarinpa extension behind papa's ground). The Estate is 20Minutes to Central business area Abuja, 10Minutes to Maitama, 15Minutes to Wuse, and 30Minutes to the Abuja International Airport. Carcass and Fully finished options are available for sale and the house is available for outright payment and payment plan. HOUSE TYPE: 1) 3 bedroom terrace with Bq Carcass : 28Million Fully finished : 36Million Location: Gwarinpa Extension Karsana, Abuja