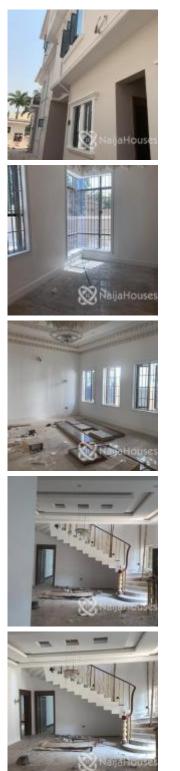

## **Property Details**

4 sitting rooms, 6 bedrooms, 2 rooms BQ, facilities: swimming pool, CCTV camera sound system, fully fitted kitchen and a separate borehole

×

## **Property Summary**

Features

No Records Found

| Property ID:         | P4367926460 |  |
|----------------------|-------------|--|
| Category:            | For Sale    |  |
| Market Status:       | Active      |  |
| Listed Price:        | 470000000   |  |
| Year Built:          |             |  |
| Property Size:       | Sq m        |  |
| Building Size:       | Sq m        |  |
| Lot Size:            | 800Sq m     |  |
| Price per Sq. Meter: |             |  |
| Bedroom:             | 6           |  |
| Bathroom:            | 6           |  |
| Toilets:             | 7           |  |
| Parking:             |             |  |
| Service Fee:         |             |  |
| Other Fee:           |             |  |
| Tax Per Annum:       |             |  |
| Insurance Per Annum: |             |  |
| HOA Per Annum:       |             |  |
|                      |             |  |