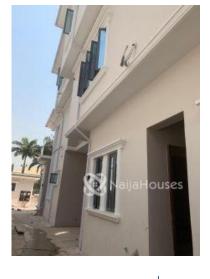

## **Property Details**

4 sitting rooms, 6 bedrooms, 2 rooms BQ, facilities: swimming pool, CCTV camera sound system, fully fitted kitchen and a separate borehole

×

## **Property Summary**

Features

No Records Found

| Property ID:         | P4367926460 |  |
|----------------------|-------------|--|
| Category:            | For Sale    |  |
| Market Status:       | Active      |  |
| Listed Price:        | 470000000   |  |
| Year Built:          |             |  |
| Property Size:       | Sq m        |  |
| Building Size:       | Sq m        |  |
| Lot Size:            | 800Sq m     |  |
| Price per Sq. Meter: |             |  |
| Bedroom:             | 6           |  |
| Bathroom:            | 6           |  |
| Toilets:             | 7           |  |
| Parking:             |             |  |
| Service Fee:         |             |  |
| Other Fee:           |             |  |
| Tax Per Annum:       |             |  |
| Insurance Per Annum: |             |  |
| HOA Per Annum:       |             |  |
|                      |             |  |