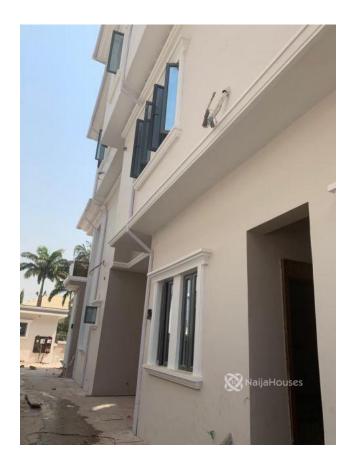

## **Property Details**

4 sitting rooms, 6 bedrooms, 2 rooms BQ, facilities: swimming pool, CCTV camera sound system, fully fitted kitchen and a separate borehole

×

## **Property Summary**

Features

No Records Found

| Property ID:         | P4367926460 |  |
|----------------------|-------------|--|
| Category:            | For Sale    |  |
| Market Status:       | Active      |  |
| Listed Price:        | 470000000   |  |
| Year Built:          |             |  |
| Property Size:       | Sq m        |  |
| Building Size:       | Sq m        |  |
| Lot Size:            | 800Sq m     |  |
| Price per Sq. Meter: |             |  |
| Bedroom:             | 6           |  |
| Bathroom:            | 6           |  |
| Toilets:             | 7           |  |
| Parking:             |             |  |
| Service Fee:         |             |  |
| Other Fee:           |             |  |
| Tax Per Annum:       |             |  |
| Insurance Per Annum: |             |  |
| HOA Per Annum:       |             |  |
|                      |             |  |