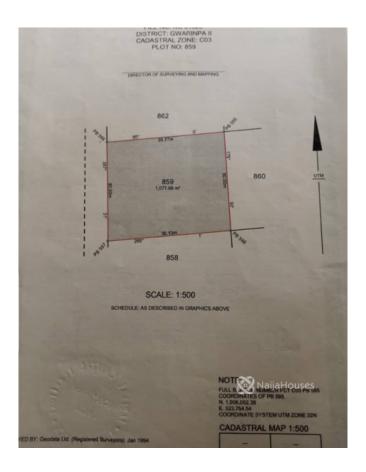

#### **Property Details**

Category For Sale

Status **Active** 

Price/Sq Ft ₩

naijahouses.com 64 days

Type **Land** 

Built

A well located 1077sqm CofO plot for residential purpose at Gwarinpa-2 (Karsana) Abuja. Located close to Hillview Estate Plot 859

#### Features

No Records Found

Property ID: P1922968716
Category: For Sale
Market Status: Active
Listed Price: 110000000
Year Built:

Property Size: Sq m
Building Size: Sq m

Lot Size: 1077Sq m

Price per Sq. Meter: