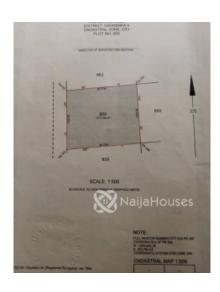

#### **Property Details**

Category For Sale

Status **Active** 

Price/Sq Ft ₩

naijahouses.com 64 days

Type **Land** 

Built

A well located 1077sqm CofO plot for residential purpose at Gwarinpa-2 (Karsana) Abuja. Located close to Hillview Estate Plot 859

#### Features

No Records Found

Property ID: P1922968716
Category: For Sale
Market Status: Active
Listed Price: 110000000
Year Built:

Property Size: Sq m
Building Size: Sq m

Lot Size: 1077Sq m

Price per Sq. Meter: