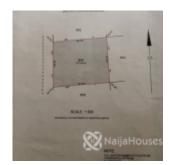

#### **Property Details**

Category For Sale

Status **Active** 

Price/Sq Ft ₩

naijahouses.com 64 days

Type **Land** 

Built

A well located 1077sqm CofO plot for residential purpose at Gwarinpa-2 (Karsana) Abuja. Located close to Hillview Estate Plot 859

#### Features

No Records Found

Property ID: P1922968716
Category: For Sale
Market Status: Active
Listed Price: 110000000
Year Built:

Property Size: Sq m
Building Size: Sq m

Lot Size: 1077Sq m

Price per Sq. Meter: