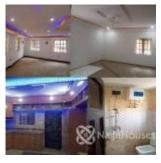

#### **Property Details**

Sale

Status Active

Price/Sq Ft ₩

naijahouses.com **850 days** 

Type **Duplex** 

Built

FEATURES - 5-Bedroom twin duplex, - 2-Bedroom BQ bungalow, - Location; on a major road Gwarimpa, - 4-Bathroom and toilets, - One wing well finished interior with cctv and amina invisible speakers, - One wing with 1-bedroom E suit and parlor basement, - Each wing with 2-bedroom flat dependents quarters all E suit with additional visitors toilet, - Borehole, - 5-Parking space for cars, - Furnished, - E suit security hoiuse

## **Property Photos**