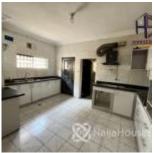

#### **Property Details**

Status Active

Price/Sq Ft ₩

Built

Property Description: 4 bedroom semidetached duplex Note: ideal for office purpose Land size: 550sqms FEATURES 2 living rooms 4 rooms bq All rooms en-suite Spacious bathrooms The property is located on the main road which can also be used for commercial purposes LOCATION: Gwarinpa main (2min to the expressway) PRICE: 140million Naira net

# **Property Photos**