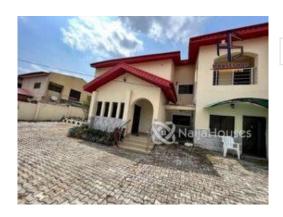

#### **Property Details**

Status Active

Price/Sq Ft ₩

Built

Property Description: 4 bedroom semidetached duplex Note: ideal for office purpose Land size: 550sqms FEATURES 2 living rooms 4 rooms bq All rooms en-suite Spacious bathrooms The property is located on the main road which can also be used for commercial purposes LOCATION: Gwarinpa main (2min to the expressway) PRICE: 140million Naira net

# **Property Photos**