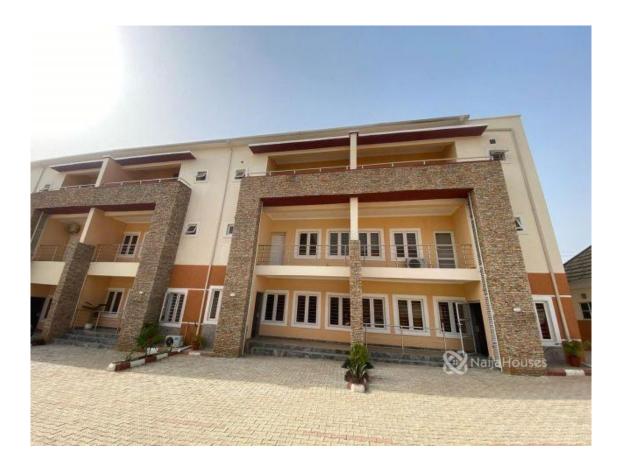

## **Property Details**

Beautiful 4Bedroom Terrace Duplex with fitted kitchen, BQ and standby generator at Gwarimpa.

×

## **Property Summary**

Features

No Records Found

| Property ID:         | P9963256601 |
|----------------------|-------------|
| Category:            | For Sale    |
| Market Status:       | Expired     |
| Listed Price:        | 10000000    |
| Year Built:          |             |
| Property Size:       | Sq m        |
| Building Size:       | Sq m        |
| Lot Size:            | Sq m        |
| Price per Sq. Meter: |             |
| Bedroom:             | 4           |
| Bathroom:            | 4           |
| Toilets:             | 5           |
| Parking:             |             |
| Service Fee:         |             |
| Other Fee:           |             |
| Tax Per Annum:       |             |
| Insurance Per Annum: |             |
| HOA Per Annum:       |             |