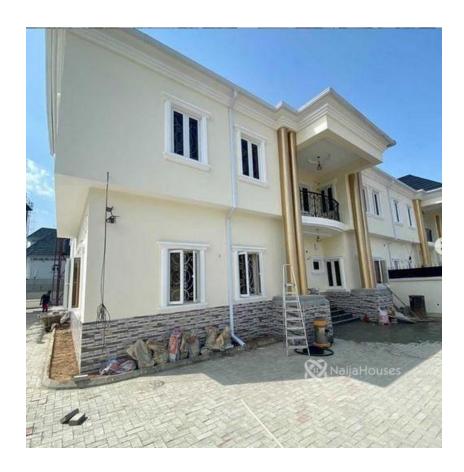

### **Property Details**

**Expired** 

On naijahouses.com **1271 days** 

Type **Duplex** 

Built **2021** 

8 bedroom fully detached duplex Features; 3 living rooms 8 bedrooms all en-suite Fully fitted kitchen Inbuilt sound system a room Bq.: PRICE: 300m ASOKORO EXTENSION

# **Property Summary**

No Records Found

| Property ID:         | P1334292575 |
|----------------------|-------------|
| Category:            | For Sale    |
| Market Status:       | Expired     |
| Listed Price:        | 250000000   |
| Year Built:          | 2021        |
| Property Size:       | Sq m        |
| Building Size:       | Sq m        |
| Lot Size:            | Sq m        |
| Price per Sq. Meter: |             |
| Bedroom:             | 5           |
| Bathroom:            | 6           |
| Toilets:             | 6           |
| Parking:             |             |
| Service Fee:         |             |
| Other Fee:           |             |
| Tax Per Annum:       |             |
| Insurance Per Annum: |             |
| _                    |             |