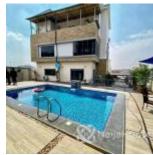

#### **Property Details**

Sale

Status Active

Price/Sq Ft ₩

Type **Flats** / **Apartments** 

Built

A PALATIAL FURNISHED HOME, listed in the highbrow district of Guzape This is a 5 Bedroom detached duplex, Furnished to taste, with an Elevator | PRICE: \\$700,000,000 This Alluring Furnished Home also comes with 2 Rooms BQ, with an ample land size measuring 800sqm. Note: A The property is quite spacious and it comes with a private Swimming pool, an elevator and a Panoramic rooftop terrace with great views. Property also comes with Solar Systems and surveillance cameras.