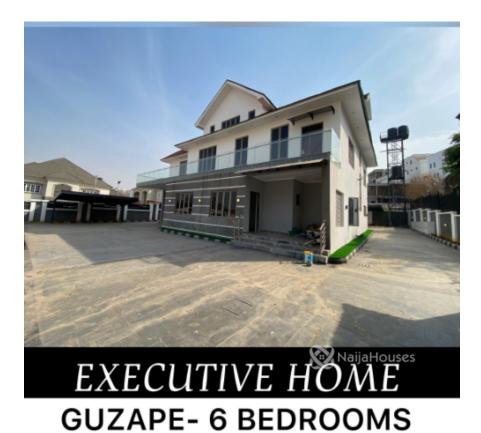

## **Property Details**

SALE

Status Active

Price/Sq Ft ₩

On naijahouses.com 129 days

Type **Duplex** 

Built

he Property further benefits from the serenity and security of the axis, and overall executive appeal of the vicinity. Features: •This house comes with 6 standard en-suite bedrooms. •4 parlors in total, that doubles as multiple functional spaces for various uses. •Standard fitted wardrobes •Standard fitted kitchen •Elevator •Soundproof Generator Set •CCTV Surveillance Cameras •Large Parking & Play Area •2 Carports at the front and rear. •Outdoor porch •Etc

## **Property Photos**

GUZAPE - DISTRICT