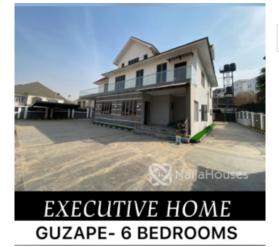

## **Property Details**

SALE

Status Active

Price/Sq Ft ₩

On naijahouses.com 129 days

Type **Duplex** 

Built

he Property further benefits from the serenity and security of the axis, and overall executive appeal of the vicinity. Features: •This house comes with 6 standard en-suite bedrooms. •4 parlors in total, that doubles as multiple functional spaces for various uses. •Standard fitted wardrobes •Standard fitted kitchen •Elevator •Soundproof Generator Set •CCTV Surveillance Cameras •Large Parking & Play Area •2 Carports at the front and rear. •Outdoor porch •Etc

## **Property Photos**

GUZAPE - DISTRICT