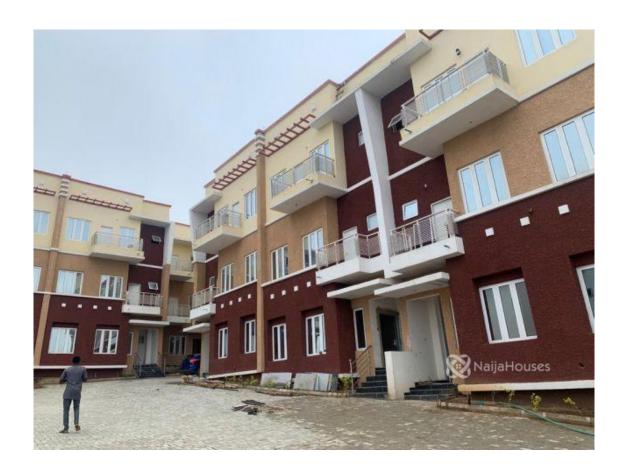

# **Property Details**

Status Active

**1181 days** 

Terraces

Built

 ${\bf 5}$  units of 4 bedroom terrace duplex at Guzape

#### Features

No Records Found

P7401813134 Property ID: Category: For Sale Market Status: Active 90000000 Listed Price: Year Built: Property Size: 4Sq m Building Size: Sq m Lot Size: Sq m 22500000 Price per Sq. Meter: Bedroom: Bathroom: 4 Toilets: Parking: 10 Service Fee: Other Fee: Tax Per Annum: Insurance Per Annum: HOA Per Annum: