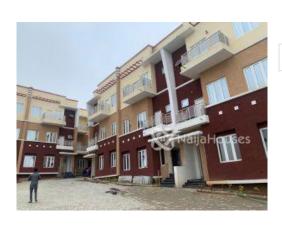

# **Property Details**

Status Active

**1181 days** 

Terraces

Built

 ${\bf 5}$  units of 4 bedroom terrace duplex at Guzape

#### Features

No Records Found

P7401813134 Property ID: Category: For Sale Market Status: Active 90000000 Listed Price: Year Built: Property Size: 4Sq m Building Size: Sq m Lot Size: Sq m 22500000 Price per Sq. Meter: Bedroom: Bathroom: 4 Toilets: Parking: 10 Service Fee: Other Fee: Tax Per Annum: Insurance Per Annum: HOA Per Annum: