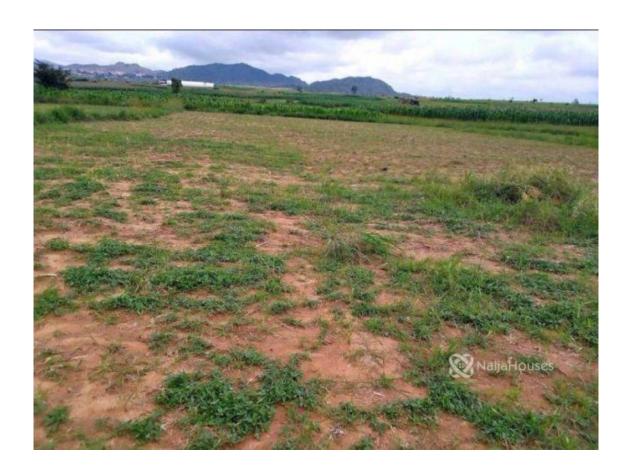

# **Property Details**

Status Active

146 days

Built

A 500sqm of Estate plot at Guzape 2 phase 2, with a good road network

### **Property Summary**

No Records Found

Property ID: P5785578589
Category: For Sale

Market Status: Active
Listed Price: 11000000

Year Built:

Property Size: 5Sq mBuilding Size: Sq mLot Size: 500Sq m

Price per Sq. Meter: 2200000