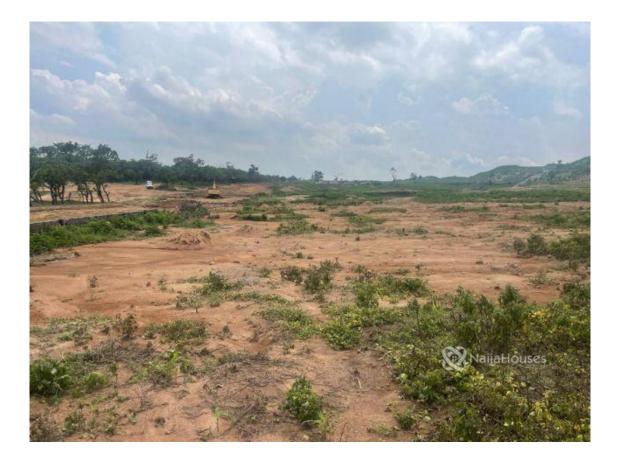

3.66 hectars of land at guzape 2 title: r of o purpose : residential

×

## **Property Photos**