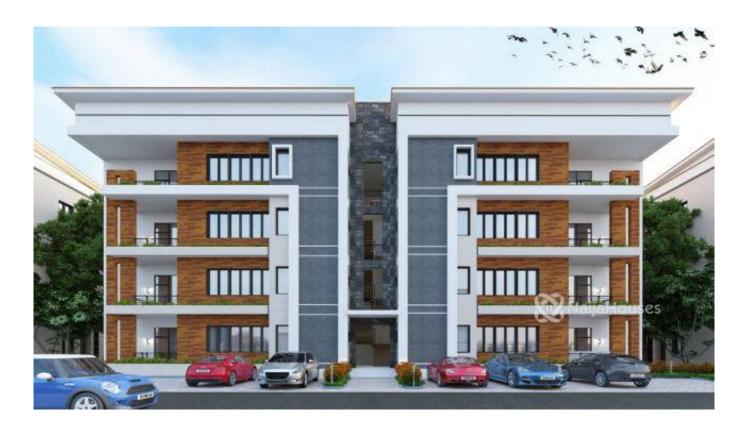

#### **Property Details**

Sale

Status Active

1193 days

A 3 Bedroom Block of Flats located in Gudu Abuja is available for sale. Comprising of the following Foyer 8sqm Guest Toilet 3sqm Living room 31sqm Dining 13sqm Kitchen 20sqm Store 4.2sqm Master Bedroom 23sqm other bedrooms 16 and 16 sqm respectively Bq 9sqm Estate is located on a tarred road, other facilities include 24/7 Electricity Water Supply system Drainage system Waste management Security Patrol Automatic controlled gated access. It is located within a beautifully planned estate with all ancillary facilities.

#### Features

No Records Found

| Property ID:         | P5207693417    |
|----------------------|----------------|
| Category:            | For Sale       |
| Market Status:       | Active         |
| Listed Price:        | 45000000       |
| Year Built:          | 2021           |
| Property Size:       | 185Sq m        |
| Building Size:       | Sq m           |
| Lot Size:            | 1530000Sq<br>m |
| Price per Sq. Meter: | 243243         |
| Bedroom:             | 3              |
| Bathroom:            | 3              |
| Toilets:             |                |