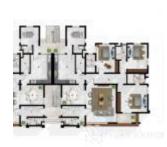

#### **Property Details**

Sale

Status Active

1193 days

A 3 Bedroom Block of Flats located in Gudu Abuja is available for sale. Comprising of the following Foyer 8sqm Guest Toilet 3sqm Living room 31sqm Dining 13sqm Kitchen 20sqm Store 4.2sqm Master Bedroom 23sqm other bedrooms 16 and 16 sqm respectively Bq 9sqm Estate is located on a tarred road, other facilities include 24/7 Electricity Water Supply system Drainage system Waste management Security Patrol Automatic controlled gated access. It is located within a beautifully planned estate with all ancillary facilities.

## **Property Photos**