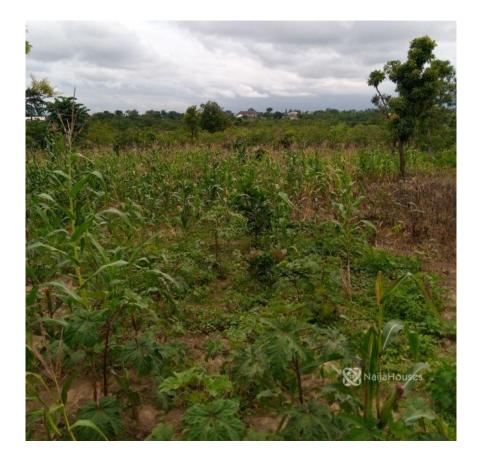

#### **Property Details**

Land Size: 3.2 Hectares Purpose: FarmLand Location: Giri (Giri FarmLand Layout) Tittle of Land: C-of-0 Price: 65Million this is a great opportunity, call us for more info and closure.

## **Property Photos**

This report has been prepared based on information furnished by sources deemed reliable , however no representation or warranty , either expressed or implied , is made to its accuracy.