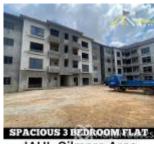

## **Property Details**

BEST DEAL @N65,000,000 (finished version) in the prestigious Jahi District (Gilmore Area) Features: •3 Ensuite Bedrooms •Living room and Dining Area •Guest Toilet •Spacious Kitchen •Massive Parking Area \_ Currently installed: •Transformer •Tiling in some units •The compound flooring has been leveled for interlock coming up shortly •Windows •Doors •Electrical Piping •Borehole •Gatehouse etc •Available unit has not been tiled, but the quoted price is for a finished version \_ The property comes serviced with a generator and seats just 50 meters or less from the paved (tarred) portion.

# **Property Photos**

JAHI, Gilmore Area