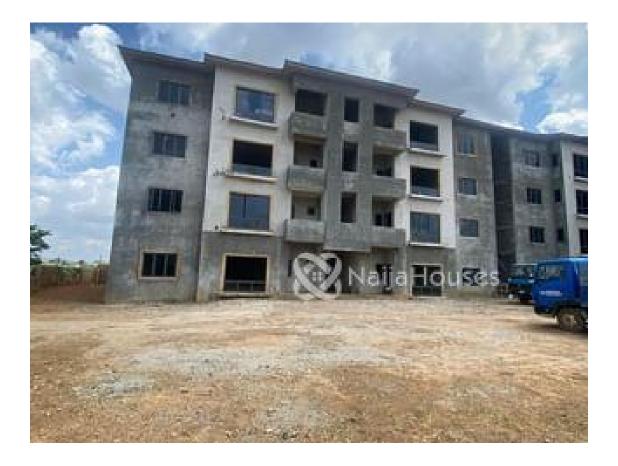

## **Property Details**

BEST DEAL @N65,000,000 (finished version) in the prestigious Jahi District (Gilmore Area) Features: •3 Ensuite Bedrooms •Living room and Dining Area •Guest Toilet •Spacious Kitchen •Massive Parking Area \_ Currently installed: •Transformer •Tiling in some units •The compound flooring has been leveled for interlock coming up shortly •Windows •Doors •Electrical Piping •Borehole •Gatehouse etc •Available unit has not been tiled, but the quoted price is for a finished version \_ The property comes serviced with a generator and seats just 50 meters or less from the paved (tarred) portion.

# **Property Photos**

JAHI, Gilmore Area