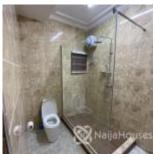

# **Property Summary**

No Records Found

| Property ID:         | P9234416458 |
|----------------------|-------------|
| Category:            | Short Let   |
| Market Status:       | Active      |
| Listed Price:        | 65000       |
| Year Built:          |             |
| Property Size:       | Sq m        |
| Building Size:       | Sq m        |
| Lot Size:            | Sq m        |
| Price per Sq. Meter: |             |
| Bedroom:             | 2           |
| Bathroom:            | 2           |
| Toilets:             | 3           |
| Parking:             |             |
| Service Fee:         |             |
| Other Fee:           |             |
| Tax Per Annum:       |             |
| Insurance Per Annum: |             |
| HOA Per Annum:       |             |

# **Property Photos**