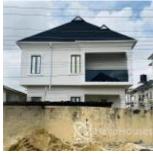

# **Property Details**

Status **Active** Price/Sq Ft **₹1250000** 

Type **Duplex** 

Built **2024** 

# **Property Summary**

No Records Found

| Property ID:         | P3769128586 |
|----------------------|-------------|
| Category:            | For Sale    |
| Market Status:       | Active      |
| Listed Price:        | 200000000   |
| Year Built:          | 2024        |
| Property Size:       | 160Sq m     |
| Building Size:       | 160Sq m     |
| Lot Size:            | 210Sq m     |
| Price per Sq. Meter: | 1250000     |
| Bedroom:             | 4           |
| Bathroom:            | 4           |
| Toilets:             | 5           |
| Parking:             | 3           |
| Service Fee:         |             |
| Other Fee:           |             |
| Tax Per Annum:       |             |
| Insurance Per Annum: |             |