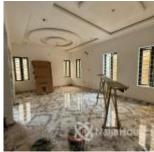

# **Property Details**

Status **Active** Price/Sq Ft **₹1250000** 

Type **Duplex** 

Built **2024** 

# **Property Summary**

No Records Found

| Property ID:         | P3769128586 |
|----------------------|-------------|
| Category:            | For Sale    |
| Market Status:       | Active      |
| Listed Price:        | 200000000   |
| Year Built:          | 2024        |
| Property Size:       | 160Sq m     |
| Building Size:       | 160Sq m     |
| Lot Size:            | 210Sq m     |
| Price per Sq. Meter: | 1250000     |
| Bedroom:             | 4           |
| Bathroom:            | 4           |
| Toilets:             | 5           |
| Parking:             | 3           |
| Service Fee:         |             |
| Other Fee:           |             |
| Tax Per Annum:       |             |
| Insurance Per Annum: |             |