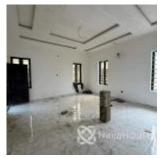

# **Property Summary**

No Records Found

| Property ID:         | P3769128586 |
|----------------------|-------------|
| Category:            | For Sale    |
| Market Status:       | Active      |
| Listed Price:        | 200000000   |
| Year Built:          | 2024        |
| Property Size:       | 160Sq m     |
| Building Size:       | 160Sq m     |
| Lot Size:            | 210Sq m     |
| Price per Sq. Meter: | 1250000     |
| Bedroom:             | 4           |
| Bathroom:            | 4           |
| Toilets:             | 5           |
| Parking:             | 3           |
| Service Fee:         |             |
| Other Fee:           |             |
| Tax Per Annum:       |             |
| Insurance Per Annum: |             |