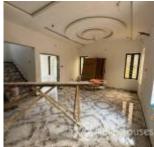

# **Property Details**

Status **Active** Price/Sq Ft **₹1250000** 

Type **Duplex** 

Built **2024** 

# **Property Summary**

No Records Found

| Property ID:         | P3769128586 |
|----------------------|-------------|
| Category:            | For Sale    |
| Market Status:       | Active      |
| Listed Price:        | 200000000   |
| Year Built:          | 2024        |
| Property Size:       | 160Sq m     |
| Building Size:       | 160Sq m     |
| Lot Size:            | 210Sq m     |
| Price per Sq. Meter: | 1250000     |
| Bedroom:             | 4           |
| Bathroom:            | 4           |
| Toilets:             | 5           |
| Parking:             | 3           |
| Service Fee:         |             |
| Other Fee:           |             |
| Tax Per Annum:       |             |
| Insurance Per Annum: |             |