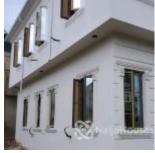

# **Property Details**

Status **Active** Price/Sq Ft **₹1250000** 

Type **Duplex** 

Built **2024** 

# **Property Summary**

No Records Found

| Property ID:         | P3769128586 |
|----------------------|-------------|
| Category:            | For Sale    |
| Market Status:       | Active      |
| Listed Price:        | 200000000   |
| Year Built:          | 2024        |
| Property Size:       | 160Sq m     |
| Building Size:       | 160Sq m     |
| Lot Size:            | 210Sq m     |
| Price per Sq. Meter: | 1250000     |
| Bedroom:             | 4           |
| Bathroom:            | 4           |
| Toilets:             | 5           |
| Parking:             | 3           |
| Service Fee:         |             |
| Other Fee:           |             |
| Tax Per Annum:       |             |
| Insurance Per Annum: |             |