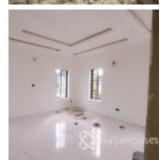

# **Property Details**

Status **Active** Price/Sq Ft **₹1250000** 

Type **Duplex** 

Built **2024** 

# **Property Summary**

No Records Found

| Property ID:         | P3769128586 |
|----------------------|-------------|
| Category:            | For Sale    |
| Market Status:       | Active      |
| Listed Price:        | 200000000   |
| Year Built:          | 2024        |
| Property Size:       | 160Sq m     |
| Building Size:       | 160Sq m     |
| Lot Size:            | 210Sq m     |
| Price per Sq. Meter: | 1250000     |
| Bedroom:             | 4           |
| Bathroom:            | 4           |
| Toilets:             | 5           |
| Parking:             | 3           |
| Service Fee:         |             |
| Other Fee:           |             |
| Tax Per Annum:       |             |
| Insurance Per Annum: |             |