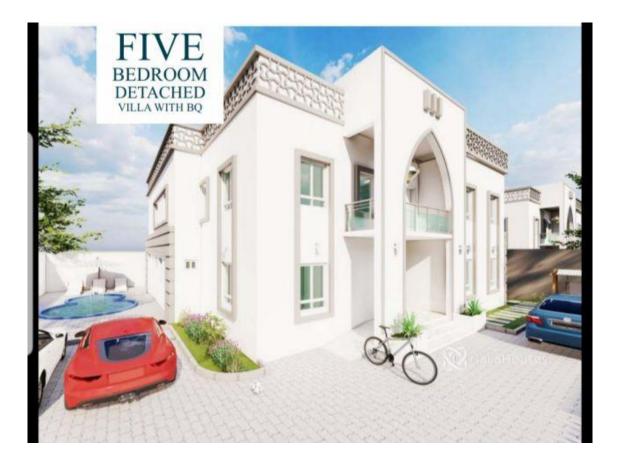

## **Property Details**

**Homes** 

Category For Sale

Status Active

Price/Sq Ft ₩

On Type Luxury naijahouses.com 1081 days

FIVE BEDROOM DETACHED VILLA WITH BQ This stunning 5 bedroom detached with all rooms en-suite. A master bedroom and a dream walk in closet, a lobby and a guest bedroom providing the home owner and guest privacy and comfort, a spacious living room to entertain guests, socialize, and to relax. The living room is crafted with a contemporary themed interior, a range of color schemes from our color palette to suit your taste and give the ideal ambience. ESTATE FEATURES INCLUDE Play ground Club House Shopping Mall School Green areas 24 Hours CCTV Surveillance Intruder Alarm System Fibre Optics Network Well landscaped surroundings OPTIONAL ADDITIONAL FEATURES INCLUDE: - Home automation fittings, lighting sensors and central control system - Bespoke options of finishes; custom selection from our available palette. -Interior decoration services with our in-house experts. FOOTPRINT: 292sqm Combined Floor Area: 586sqm Plot Size: 730sqm