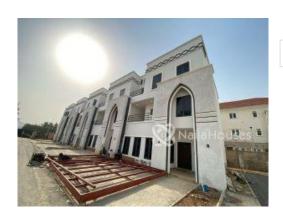

#### **Property Details**

Status Active

Type **Terraces** 

This home comprises of 4 bedrooms all en-suite a sizeable kitchen and a commodious living area, it is crafted with a unique style that exudes contemporary style and promises a dynamic living experience within a tranquil community Foot-Print: 151sqm Combined floor area: 302sqm Plot Size: 290sqm ESTATE FEATURES INCLUDES: Play ground, Club House, Shopping Mall, School, Green areas, 24 Hours CCTV Surveillance Intruder Alarm System, Fibre Optics Network, Well landscaped surroundings OPTIONAL ADDITIONAL FEATURES INCLUDE: Home automation fittings, lighting sensors and central control system - Bespoke options of finishes; custom selection from our available palette. - Interior decoration services with our inhouse experts.

# **Property Photos**