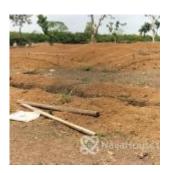

#### **Property Details**

tegory For Sale

Status **Active** 

Price/Sq Ft ₩

naijahouses.com **373 days** 

Type **Land** 

Built

A flat-buildable and livable 500-square-meter estate plot at F01 Kubwa, Abuja (Close to Military Pension Board) The estate comes with RofO Document, a Central Security control hub, Smart street lights, Facility services, Playground and greenery, Fiber Optic Cable (FTTH), a Private Swimming pool and gym. (Optional) Price: 14 million.