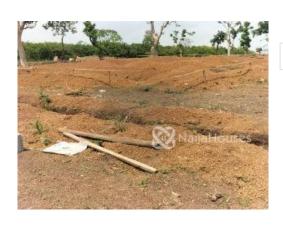

#### **Property Details**

tegory For Sale

Status **Active** 

Price/Sq Ft ₩

naijahouses.com **373 days** 

Type **Land** 

Built

A flat-buildable and livable 500-square-meter estate plot at F01 Kubwa, Abuja (Close to Military Pension Board) The estate comes with RofO Document, a Central Security control hub, Smart street lights, Facility services, Playground and greenery, Fiber Optic Cable (FTTH), a Private Swimming pool and gym. (Optional) Price: 14 million.