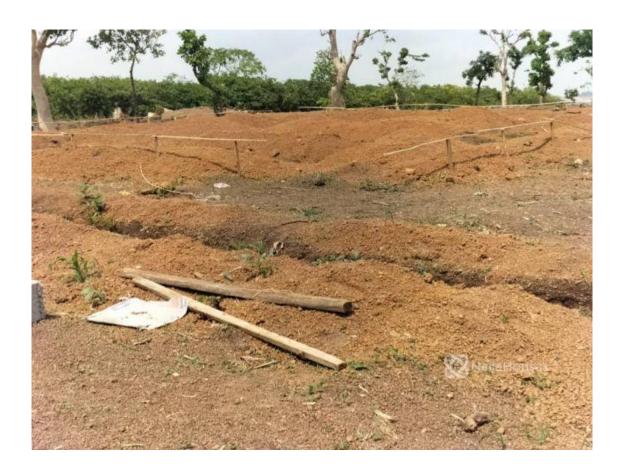

#### **Property Details**

tegory For Sale

Status **Active** 

Price/Sq Ft ₩

naijahouses.com **373 days** 

Type **Land** 

Built

A flat-buildable and livable 500-square-meter estate plot at F01 Kubwa, Abuja (Close to Military Pension Board) The estate comes with RofO Document, a Central Security control hub, Smart street lights, Facility services, Playground and greenery, Fiber Optic Cable (FTTH), a Private Swimming pool and gym. (Optional) Price: 14 million.