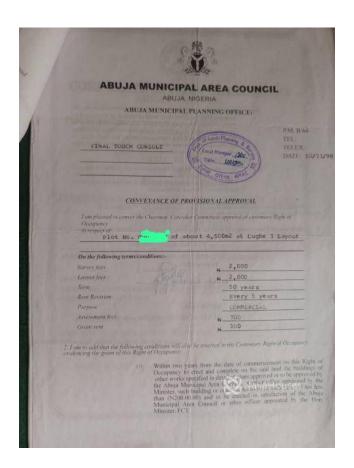

#### **Property Details**

Sale

Status Active

Price/Sq Ft ₩

naijahouses.com 308 days

Type **Land** 

Built

Distress sale, a plot of Land with size of 4500sqm located at FHA Lugbe, most suitable for residential PRICE: 32 million Net.

#### Features

No Records Found

Property ID: P0749207911

Category: For Sale

Market Status: Active

Listed Price: 32000000

Year Built:

Property Size: Sq m
Building Size: Sq m
Lot Size: Sq m