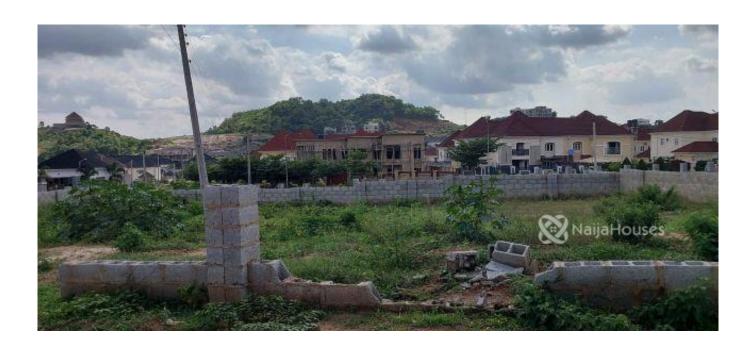

#### **Property Details**

**Expired** 

Price/Sq Ft ₩

Built

A buy and Build 1000sqm Residential Plot inside Federal Housing Authority Estate (FHA) Guzape with FHA Allocation documents is available for sale. The Estate and the Area have a very good road network, Secure, Well developed, buildable, and livable. PRICE: 150Million. LOCATION: FHA Guzape.

#### **Property Summary**

No Records Found

Property ID: P3606447294

Category: For Sale

Market Status: Expired

Listed Price: 150000000

Year Built:

Property Size: Sq m Building Size: Sq m Lot Size: 1000Sq m