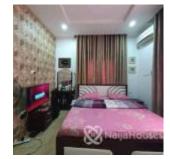

Features - 2 Samsung Tv (58 inches and 43 inches for leaving and bedroom). - Personal prepaid meter, - Ac, -A big generator that also power the AC, - Gas, fridge and microwave, - 2 fans, - Extra 6 by 4 furniture places alongside with the 6 by 6 bed for guest in the bedroom, - A rocking chair cane, Location: Lokogoma, Landmark: Faplin estate, Rent : #2.2m, SC: 120k, Caution deposit: #300k A/L 15%

# Property Summary

Features

No Records Found

| Property ID:         | P3859206723 |
|----------------------|-------------|
| Category:            | For Rent    |
| Market Status:       | Active      |
| Listed Price:        | 2200000     |
| Year Built:          |             |
| Property Size:       | Sq m        |
| Building Size:       | Sq m        |
| Lot Size:            | Sq m        |
| Price per Sq. Meter: |             |
| Bedroom:             | 1           |
| Bathroom:            | 1           |
| Toilets:             | 2           |
| Parking:             | 3           |
| Service Fee:         |             |
| Other Fee:           |             |
| Tax Per Annum:       |             |
| Insurance Per Annum: |             |
| HOA Per Annum:       |             |