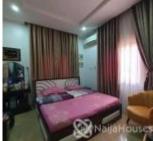

Features - 2 Samsung Tv (58 inches and 43 inches for leaving and bedroom). - Personal prepaid meter, - Ac, -A big generator that also power the AC, - Gas, fridge and microwave, - 2 fans, - Extra 6 by 4 furniture places alongside with the 6 by 6 bed for guest in the bedroom, - A rocking chair cane, Location: Lokogoma, Landmark: Faplin estate, Rent : #2.2m, SC: 120k, Caution deposit: #300k A/L 15%

# Property Summary

Features

No Records Found

| Property ID:         | P3859206723 |
|----------------------|-------------|
| Category:            | For Rent    |
| Market Status:       | Active      |
| Listed Price:        | 2200000     |
| Year Built:          |             |
| Property Size:       | Sq m        |
| Building Size:       | Sq m        |
| Lot Size:            | Sq m        |
| Price per Sq. Meter: |             |
| Bedroom:             | 1           |
| Bathroom:            | 1           |
| Toilets:             | 2           |
| Parking:             | 3           |
| Service Fee:         |             |
| Other Fee:           |             |
| Tax Per Annum:       |             |
| Insurance Per Annum: |             |
| HOA Per Annum:       |             |

## **Property Photos**