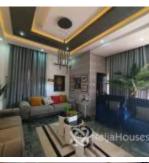

Features - 2 Samsung Tv (58 inches and 43 inches for leaving and bedroom). - Personal prepaid meter, - Ac, -A big generator that also power the AC, - Gas, fridge and microwave, - 2 fans, - Extra 6 by 4 furniture places alongside with the 6 by 6 bed for guest in the bedroom, - A rocking chair cane, Location: Lokogoma, Landmark: Faplin estate, Rent : #2.2m, SC: 120k, Caution deposit: #300k A/L 15%

# Property Summary

Features

No Records Found

| Property ID:         | P3859206723 |
|----------------------|-------------|
| Category:            | For Rent    |
| Market Status:       | Active      |
| Listed Price:        | 2200000     |
| Year Built:          |             |
| Property Size:       | Sq m        |
| Building Size:       | Sq m        |
| Lot Size:            | Sq m        |
| Price per Sq. Meter: |             |
| Bedroom:             | 1           |
| Bathroom:            | 1           |
| Toilets:             | 2           |
| Parking:             | 3           |
| Service Fee:         |             |
| Other Fee:           |             |
| Tax Per Annum:       |             |
| Insurance Per Annum: |             |
| HOA Per Annum:       |             |