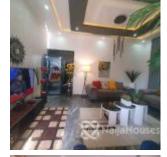

Features - 2 Samsung Tv (58 inches and 43 inches for leaving and bedroom). - Personal prepaid meter, - Ac, -A big generator that also power the AC, - Gas, fridge and microwave, - 2 fans, - Extra 6 by 4 furniture places alongside with the 6 by 6 bed for guest in the bedroom, - A rocking chair cane, Location: Lokogoma, Landmark: Faplin estate, Rent : #2.2m, SC: 120k, Caution deposit: #300k A/L 15%

# Property Summary

Features

No Records Found

| Property ID:         | P3859206723 |
|----------------------|-------------|
| Category:            | For Rent    |
| Market Status:       | Active      |
| Listed Price:        | 2200000     |
| Year Built:          |             |
| Property Size:       | Sq m        |
| Building Size:       | Sq m        |
| Lot Size:            | Sq m        |
| Price per Sq. Meter: |             |
| Bedroom:             | 1           |
| Bathroom:            | 1           |
| Toilets:             | 2           |
| Parking:             | 3           |
| Service Fee:         |             |
| Other Fee:           |             |
| Tax Per Annum:       |             |
| Insurance Per Annum: |             |
| HOA Per Annum:       |             |

## **Property Photos**