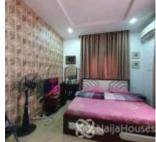

Features - 2 Samsung Tv (58 inches and 43 inches for leaving and bedroom). - Personal prepaid meter, - Ac, -A big generator that also power the AC, - Gas, fridge and microwave, - 2 fans, - Extra 6 by 4 furniture places alongside with the 6 by 6 bed for guest in the bedroom, - A rocking chair cane, Location: Lokogoma, Landmark: Faplin estate, Rent : #2.2m, SC: 120k, Caution deposit: #300k A/L 15%

# Property Summary

Features

No Records Found

| Property ID:         | P3859206723 |
|----------------------|-------------|
| Category:            | For Rent    |
| Market Status:       | Active      |
| Listed Price:        | 2200000     |
| Year Built:          |             |
| Property Size:       | Sq m        |
| Building Size:       | Sq m        |
| Lot Size:            | Sq m        |
| Price per Sq. Meter: |             |
| Bedroom:             | 1           |
| Bathroom:            | 1           |
| Toilets:             | 2           |
| Parking:             | 3           |
| Service Fee:         |             |
| Other Fee:           |             |
| Tax Per Annum:       |             |
| Insurance Per Annum: |             |
| HOA Per Annum:       |             |

## **Property Photos**