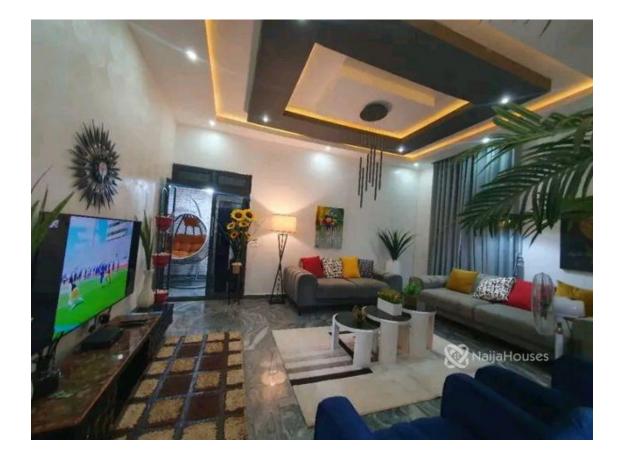

Features - 2 Samsung Tv (58 inches and 43 inches for leaving and bedroom). - Personal prepaid meter, - Ac, -A big generator that also power the AC, - Gas, fridge and microwave, - 2 fans, - Extra 6 by 4 furniture places alongside with the 6 by 6 bed for guest in the bedroom, - A rocking chair cane, Location: Lokogoma, Landmark: Faplin estate, Rent : #2.2m, SC: 120k, Caution deposit: #300k A/L 15%

## **Property Photos**