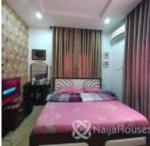

Features - 2 Samsung Tv (58 inches and 43 inches for leaving and bedroom). - Personal prepaid meter, - Ac, -A big generator that also power the AC, - Gas, fridge and microwave, - 2 fans, - Extra 6 by 4 furniture places alongside with the 6 by 6 bed for guest in the bedroom, - A rocking chair cane, Location: Lokogoma, Landmark: Faplin estate, Rent : #2.2m, SC: 120k, Caution deposit: #300k A/L 15%

# Property Summary

Features

No Records Found

| Property ID:         | P3859206723 |
|----------------------|-------------|
| Category:            | For Rent    |
| Market Status:       | Active      |
| Listed Price:        | 2200000     |
| Year Built:          |             |
| Property Size:       | Sq m        |
| Building Size:       | Sq m        |
| Lot Size:            | Sq m        |
| Price per Sq. Meter: |             |
| Bedroom:             | 1           |
| Bathroom:            | 1           |
| Toilets:             | 2           |
| Parking:             | 3           |
| Service Fee:         |             |
| Other Fee:           |             |
| Tax Per Annum:       |             |
| Insurance Per Annum: |             |
| HOA Per Annum:       |             |