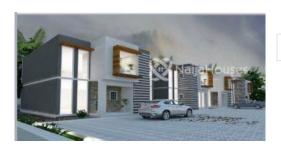

#### **Property Details**

Status Active

Price/Sq Ft ₩

Built **2020** 

4 bedroom Terrace with BQ set on 148sqm of land basic finished in an estate with standard road network. it consist of 2 sitting room (en-suite), estate park and garden.

#### **Property Summary**

No Records Found

Property ID: P7884441560 Category: For Sale Market Status: Active Listed Price: 35900000 Year Built: 2020 Property Size: Sq m Building Size: 120Sq m Lot Size: 120Sq m