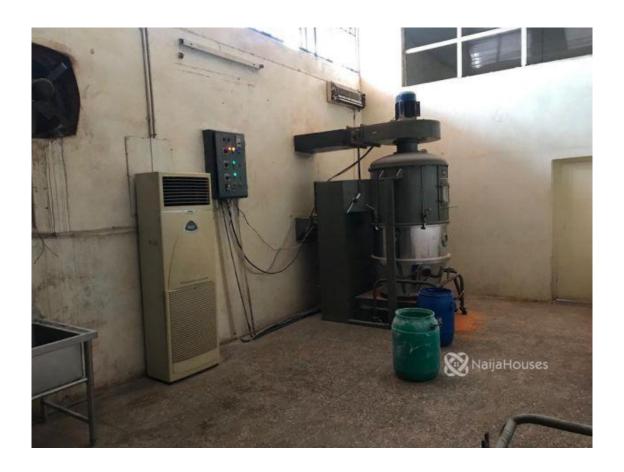

#### **Property Details**

Built

FUNCTIONING PHARMACEUTICAL COMPANY FOR SALE We are offering for sale a functional pharmaceutical factory well equipped and producing massively with complete equipment sets in Enugu state. The company has about 25 products selling currently, a range of antibiotics, vitamin C etc. with about 120 employees. Complete drug manufacturing equipments with some others yet to be cleared. The building structure includes warehouse, staff offices, security house and many more. Land size: 3000Sqm of land Title: C of O