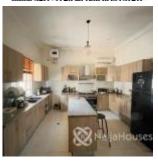

#### **Property Details**

Sale

Status Active

Price/Sq Ft ₩

naijahouses.com **268 days** 

Type **Duplex** 

Built

FEATURES GROUND FLOOR -Ante -Guest toilet -2 Living Rooms -Fitted kitchen -Store/pantry -Dining area -Guest room (en-suite with fitted wardrobe) -2 Bedroom detached BQ FIRST FLOOR -Family lounge -3 en-suite bedrooms -All rooms with fitted wardrobe -Study/Office -Balcony access and more...:

## **Property Photos**