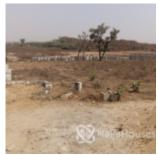

### **Property Details**

**Expired** 

Price/Sq Ft ₩ naijaho

On naijahouses.com **1045 days** 

Type **Land** 

Built

A flat 350sqm estate land for a 3 bedroom twin duplex (Semi-detached duplex) in a very strategic location close to Quarry site pyakasa axis of Lugbe. pyakasa Is a fast developing area of AMAC abuja. just few minutes drive to the Airport Road express and like 25Minutes drive to Abuja city centre. its an investment you wouldn't want to miss out on and its has a 6 months flexibility payment plan. Land PRICE: 3Million Land + DPC price: 4Million Carcass Price: 16Million (Carcass will be ready in 15 calendar Months)

## **Property Summary**

No Records Found

| Property ID:         | P1819694825 |
|----------------------|-------------|
| Category:            | For Sale    |
| Market Status:       | Expired     |
| Listed Price:        | 3000000     |
| Year Built:          |             |
| Property Size:       | Sq m        |
| Building Size:       | Sq m        |
| Lot Size:            | 350Sq m     |
| Price per Sq. Meter: |             |
| Bedroom:             | 3           |
| Bathroom:            | 3           |
| Toilets:             | 4           |
| Parking:             |             |
| Service Fee:         |             |
| Other Fee:           |             |
| Tax Per Annum:       |             |
| Insurance Per Annum: |             |
| HOA Per Annum:       |             |