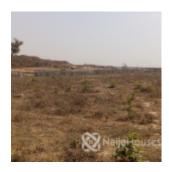

### **Property Details**

**Expired** 

Price/Sq Ft ₩ naijaho

On naijahouses.com **1045 days** 

Type **Land** 

Built

A flat 350sqm estate land for a 3 bedroom twin duplex (Semi-detached duplex) in a very strategic location close to Quarry site pyakasa axis of Lugbe. pyakasa Is a fast developing area of AMAC abuja. just few minutes drive to the Airport Road express and like 25Minutes drive to Abuja city centre. its an investment you wouldn't want to miss out on and its has a 6 months flexibility payment plan. Land PRICE: 3Million Land + DPC price: 4Million Carcass Price: 16Million (Carcass will be ready in 15 calendar Months)

## **Property Summary**

No Records Found

| Property ID:         | P1819694825 |
|----------------------|-------------|
| Category:            | For Sale    |
| Market Status:       | Expired     |
| Listed Price:        | 3000000     |
| Year Built:          |             |
| Property Size:       | Sq m        |
| Building Size:       | Sq m        |
| Lot Size:            | 350Sq m     |
| Price per Sq. Meter: |             |
| Bedroom:             | 3           |
| Bathroom:            | 3           |
| Toilets:             | 4           |
| Parking:             |             |
| Service Fee:         |             |
| Other Fee:           |             |
| Tax Per Annum:       |             |
| Insurance Per Annum: |             |
| HOA Per Annum:       |             |