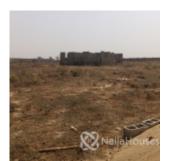

### **Property Details**

**Expired** 

Price/Sq Ft ₩ naijaho

On naijahouses.com **1045 days** 

Type **Land** 

Built

A flat 350sqm estate land for a 3 bedroom twin duplex (Semi-detached duplex) in a very strategic location close to Quarry site pyakasa axis of Lugbe. pyakasa Is a fast developing area of AMAC abuja. just few minutes drive to the Airport Road express and like 25Minutes drive to Abuja city centre. its an investment you wouldn't want to miss out on and its has a 6 months flexibility payment plan. Land PRICE: 3Million Land + DPC price: 4Million Carcass Price: 16Million (Carcass will be ready in 15 calendar Months)

## **Property Summary**

No Records Found

| Property ID:         | P1819694825 |
|----------------------|-------------|
| Category:            | For Sale    |
| Market Status:       | Expired     |
| Listed Price:        | 3000000     |
| Year Built:          |             |
| Property Size:       | Sq m        |
| Building Size:       | Sq m        |
| Lot Size:            | 350Sq m     |
| Price per Sq. Meter: |             |
| Bedroom:             | 3           |
| Bathroom:            | 3           |
| Toilets:             | 4           |
| Parking:             |             |
| Service Fee:         |             |
| Other Fee:           |             |
| Tax Per Annum:       |             |
| Insurance Per Annum: |             |
| HOA Per Annum:       |             |