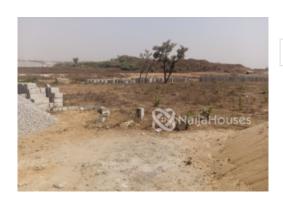

### **Property Details**

**Expired** 

Price/Sq Ft ₩ naijaho

On naijahouses.com **1045 days** 

Type **Land** 

Built

A flat 350sqm estate land for a 3 bedroom twin duplex (Semi-detached duplex) in a very strategic location close to Quarry site pyakasa axis of Lugbe. pyakasa Is a fast developing area of AMAC abuja. just few minutes drive to the Airport Road express and like 25Minutes drive to Abuja city centre. its an investment you wouldn't want to miss out on and its has a 6 months flexibility payment plan. Land PRICE: 3Million Land + DPC price: 4Million Carcass Price: 16Million (Carcass will be ready in 15 calendar Months)

## **Property Summary**

No Records Found

| Property ID:         | P1819694825 |
|----------------------|-------------|
| Category:            | For Sale    |
| Market Status:       | Expired     |
| Listed Price:        | 3000000     |
| Year Built:          |             |
| Property Size:       | Sq m        |
| Building Size:       | Sq m        |
| Lot Size:            | 350Sq m     |
| Price per Sq. Meter: |             |
| Bedroom:             | 3           |
| Bathroom:            | 3           |
| Toilets:             | 4           |
| Parking:             |             |
| Service Fee:         |             |
| Other Fee:           |             |
| Tax Per Annum:       |             |
| Insurance Per Annum: |             |
| HOA Per Annum:       |             |