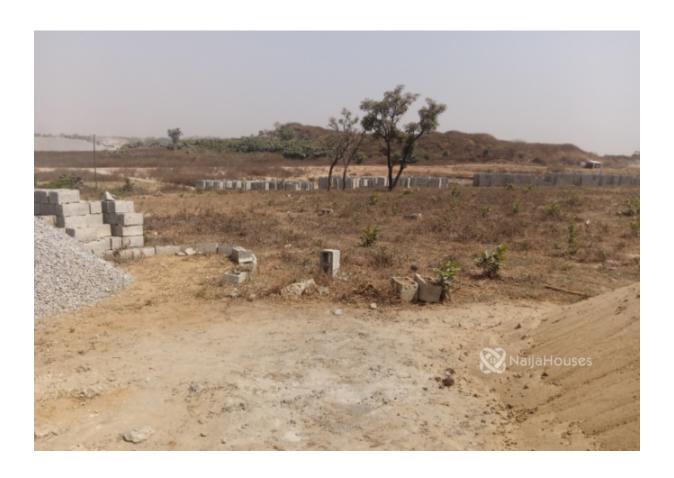

### **Property Details**

**Expired** 

Price/Sq Ft ₩ naijaho

On naijahouses.com **1045 days** 

Type **Land** 

Built

A flat 350sqm estate land for a 3 bedroom twin duplex (Semi-detached duplex) in a very strategic location close to Quarry site pyakasa axis of Lugbe. pyakasa Is a fast developing area of AMAC abuja. just few minutes drive to the Airport Road express and like 25Minutes drive to Abuja city centre. its an investment you wouldn't want to miss out on and its has a 6 months flexibility payment plan. Land PRICE: 3Million Land + DPC price: 4Million Carcass Price: 16Million (Carcass will be ready in 15 calendar Months)

## **Property Photos**