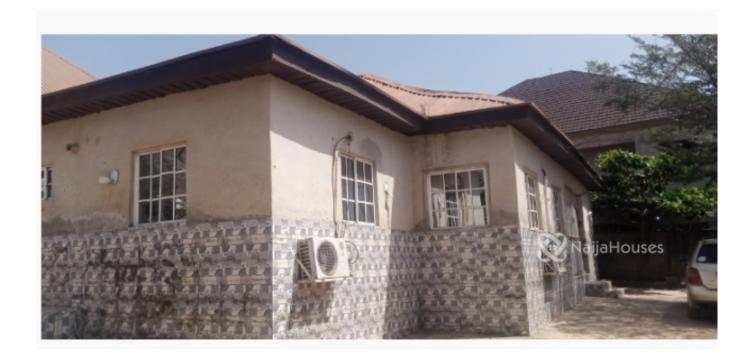

#### **Property Details**

Category For Sale

Status Active

Price/Sq Ft ₩

naijahouses.com **712 days** 

Type Bungallow

Built

A well finished 4 bedroom bungalow with Three (3) ensuite rooms, mixture of POP and PVC, Fenced with Gate, Concrete compound, and RofO documents. Location: Dutse New Extension, Dawaki close to Citi Polytechnic. Price: 25Million.

## **Property Photos**