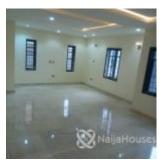

## **Property Details**

Newly built 3-bedroom block of flats in Durumi by FIRS. Ground floor on a Tarred road. Rent: 3M Service charge: 300k Caution Deposit: 150k Agency & Legal: 15percent Total Package: 3.9M

×

Features

No Records Found

| Property ID:         | P7142447417 |  |
|----------------------|-------------|--|
| Category:            | For Rent    |  |
| Market Status:       | Active      |  |
| Listed Price:        | 3000000     |  |
| Year Built:          |             |  |
| Property Size:       | Sq m        |  |
| Building Size:       | Sq m        |  |
| Lot Size:            | Sq m        |  |
| Price per Sq. Meter: |             |  |
| Bedroom:             | 3           |  |
| Bathroom:            | 3           |  |
| Toilets:             | 4           |  |
| Parking:             |             |  |
| Service Fee:         |             |  |
| Other Fee:           |             |  |
| Tax Per Annum:       |             |  |
| Insurance Per Annum: |             |  |
| HOA Per Annum:       |             |  |

## **Property Photos**